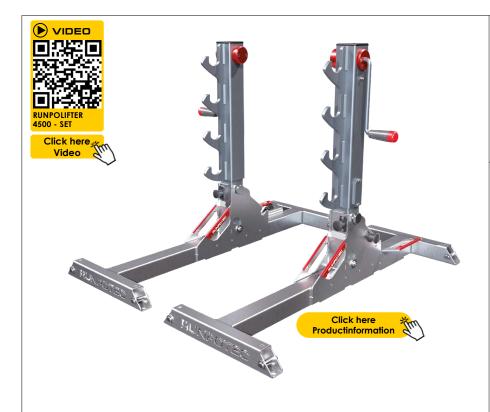

# Lifting supports - RUNPOLIFTER 4500 1 piece on the left + 1 piece on the right

Item no.: 10161

#### DESCRIPTION

The RUNPO Lifter 4500 is a foldable cable drum lifter that is capable of lifting drums with a maximum diameter of 1600 mm and a maximum weight of 4500 kg. Its lightweight construction (22 kg per lifting support) means it can be easily transported, yet it still maintains excellent standing properties on a wide variety of floor coverings. The two lifting supports are equipped with a 2-stage gearbox. The fast gear is used for the idle stroke and the working gear is used for the load stroke. Switching between the two gears can be controlled by pulling out the crank. When using the RUNPOLIFTER 4500, it is not necessary to pin the raised load because the gearbox is equipped with a self-locking spindle.

#### A drum shaft type no.:20692 or 20693 or 20964 is required for operation.

Application video: a short, very informative application video can be viewed by scanning the QR code or on www.runpotec.com.

Scope of delivery: 2 psc Lifting supports - RUNPOLIFTER 4500 -1 piece on the left + 1 piece on the right

Application image Attention: drum shaft not included