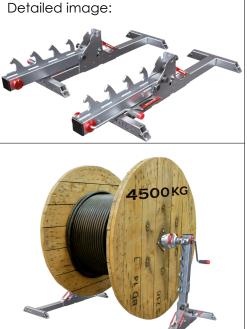

#### DESCRIPTION

The RUNPO Lifter 4500 is a foldable cable drum lifter that is capable of lifting drums with a maximum diameter of 1600 mm and a maximum weight of 4500 kg. Its lightweight construction (22 kg per lifting support) means it can be easily transported, yet it still maintains excellent standing properties on a wide variety of floor coverings. The two lifting supports are equipped with a 2-stage gearbox. The fast gear is used for the idle stroke and the working gear is used for the load stroke. Switching between the two gears can be controlled by pulling out the crank. When using the RUNPOLIFTER 4500, it is not necessary to pin the raised load because the gearbox is equipped with a self-locking spindle.

Scope of delivery: 2 psc Lifting supports - RUNPOLIFTER 4500 -1 piece on the left + 1 piece on the right

Application image Attention: drum shaft not included

#### Use with:

Drum shaft Length 1150 mm - Art.No.: 20692 Length 1350 mm - Art.No.: 20693 Length 1600 mm - Art.No.: 20694